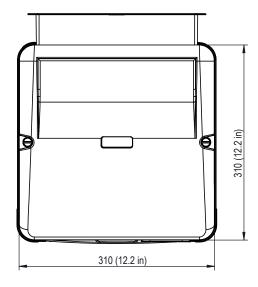

| <del></del>                           |                                                                                                                     | <del></del>                    |         |  |  |  |
|---------------------------------------|---------------------------------------------------------------------------------------------------------------------|--------------------------------|---------|--|--|--|
| Voltage-Frequency                     | 230V - 50Hz                                                                                                         |                                |         |  |  |  |
| Current Consumption (Cooling)         | 2,4 A * (2,7 A **)                                                                                                  |                                |         |  |  |  |
| Power Consumption (Cooling)           | 450 W *                                                                                                             |                                |         |  |  |  |
| Cooling Capacity                      | 550 W *                                                                                                             | 2045 Btu\h *                   |         |  |  |  |
| Dimensions                            | 310mm x 310mm x 500mm (h)                                                                                           | 12.2in x 12.2in x 19.69 in (h) |         |  |  |  |
| Weight                                | 25 kg                                                                                                               | 54,9 lb                        |         |  |  |  |
| Min and Max Water Flow                | 750 l\h -1000 l/h                                                                                                   | 198 Usgal\h - 264 Usgal\h      |         |  |  |  |
| Air Flow                              | 160 m³\h                                                                                                            | 5650 CFH                       |         |  |  |  |
| Maximum Exchanger's Pressure          | 1 bar                                                                                                               | 14,4 PSI                       | ify:    |  |  |  |
| Ambient Temperature Range             | 10°C - 38°C                                                                                                         | 50°F - 100°F                   | Modify: |  |  |  |
| Water Temperature Range               | 3°C - 20°C                                                                                                          | 38°F - 68°F                    | _ ≥     |  |  |  |
| Unit of measure of temperature        | °C (also °F available on request)                                                                                   |                                |         |  |  |  |
| Certification /Protection Grade       | CE / IPX4                                                                                                           |                                |         |  |  |  |
| Refrigerant                           | R290                                                                                                                |                                |         |  |  |  |
| Electrical connection to power supply | No plug. Connect chiller to a residual current circuit breaker with a nominal tripping current not exceeding 30 mA. |                                |         |  |  |  |