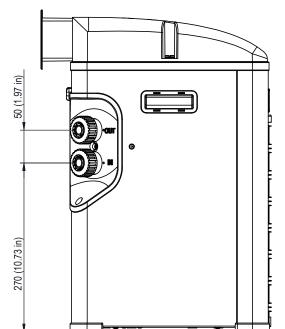

| <del></del>                           |                                                                                                                     | <del></del>                    |         |  |  |  |
|---------------------------------------|---------------------------------------------------------------------------------------------------------------------|--------------------------------|---------|--|--|--|
| Voltage-Frequency                     | 230V - 50Hz                                                                                                         |                                |         |  |  |  |
| Current Consumption (Cooling)         | 2,4 A * (2,7 A **)                                                                                                  |                                |         |  |  |  |
| Power Consumption (Cooling)           | 450 W *                                                                                                             |                                |         |  |  |  |
| Cooling Capacity                      | 550 W *                                                                                                             | 2045 Btu\h *                   |         |  |  |  |
| Dimensions                            | 310mm x 310mm x 500mm (h)                                                                                           | 12.2in x 12.2in x 19.69 in (h) |         |  |  |  |
| Weight                                | 25 kg                                                                                                               | 54,9 lb                        |         |  |  |  |
| Min and Max Water Flow                | 750 l\h -1000 l/h                                                                                                   | 198 Usgal\h - 264 Usgal\h      |         |  |  |  |
| Air Flow                              | 160 m³\h                                                                                                            | 5650 CFH                       |         |  |  |  |
| Maximum Exchanger's Pressure          | 1 bar                                                                                                               | 14,4 PSI                       | ify:    |  |  |  |
| Ambient Temperature Range             | 10°C - 38°C                                                                                                         | 50°F - 100°F                   | Modify: |  |  |  |
| Water Temperature Range               | 3°C - 20°C                                                                                                          | 38°F - 68°F                    | _ ≥     |  |  |  |
| Unit of measure of temperature        | °C (also °F available on request)                                                                                   |                                |         |  |  |  |
| Certification /Protection Grade       | CE / IPX4                                                                                                           |                                |         |  |  |  |
| Refrigerant                           | R290                                                                                                                |                                |         |  |  |  |
| Electrical connection to power supply | No plug. Connect chiller to a residual current circuit breaker with a nominal tripping current not exceeding 30 mA. |                                |         |  |  |  |