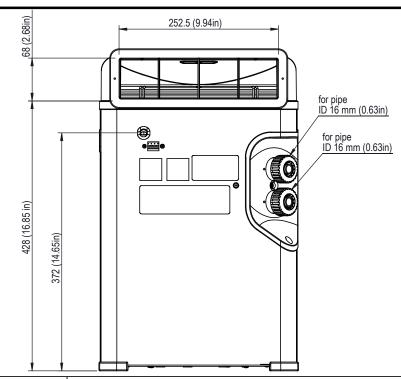

| <del></del>                           |                                                                                                                     | <del></del>                    |         |  |  |  |
|---------------------------------------|---------------------------------------------------------------------------------------------------------------------|--------------------------------|---------|--|--|--|
| Voltage-Frequency                     | 230V - 50Hz                                                                                                         |                                |         |  |  |  |
| Current Consumption (Cooling)         | 2,4 A * (2,7 A **)                                                                                                  |                                |         |  |  |  |
| Power Consumption (Cooling)           | 450 W *                                                                                                             |                                |         |  |  |  |
| Cooling Capacity                      | 550 W *                                                                                                             | 2045 Btu\h *                   |         |  |  |  |
| Dimensions                            | 310mm x 310mm x 500mm (h)                                                                                           | 12.2in x 12.2in x 19.69 in (h) |         |  |  |  |
| Weight                                | 25 kg                                                                                                               | 54,9 lb                        |         |  |  |  |
| Min and Max Water Flow                | 750 l\h -1000 l/h                                                                                                   | 198 Usgal\h - 264 Usgal\h      |         |  |  |  |
| Air Flow                              | 160 m³\h                                                                                                            | 5650 CFH                       |         |  |  |  |
| Maximum Exchanger's Pressure          | 1 bar                                                                                                               | 14,4 PSI                       | ify:    |  |  |  |
| Ambient Temperature Range             | 10°C - 38°C                                                                                                         | 50°F - 100°F                   | Modify: |  |  |  |
| Water Temperature Range               | 3°C - 20°C                                                                                                          | 38°F - 68°F                    | _ ≥     |  |  |  |
| Unit of measure of temperature        | °C (also °F available on request)                                                                                   |                                |         |  |  |  |
| Certification /Protection Grade       | CE / IPX4                                                                                                           |                                |         |  |  |  |
| Refrigerant                           | R290                                                                                                                |                                |         |  |  |  |
| Electrical connection to power supply | No plug. Connect chiller to a residual current circuit breaker with a nominal tripping current not exceeding 30 mA. |                                |         |  |  |  |