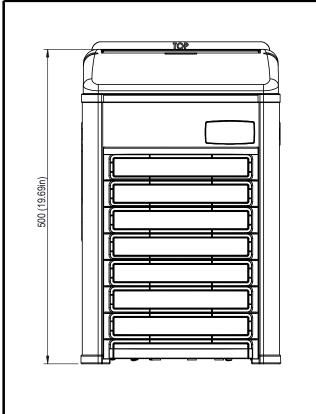

| <del></del>                           |                                                                                                                     | <del></del>                    |         |  |  |  |
|---------------------------------------|---------------------------------------------------------------------------------------------------------------------|--------------------------------|---------|--|--|--|
| Voltage-Frequency                     | 230V - 50Hz                                                                                                         |                                |         |  |  |  |
| Current Consumption (Cooling)         | 2,4 A * (2,7 A **)                                                                                                  |                                |         |  |  |  |
| Power Consumption (Cooling)           | 450 W *                                                                                                             |                                |         |  |  |  |
| Cooling Capacity                      | 550 W *                                                                                                             | 2045 Btu\h *                   |         |  |  |  |
| Dimensions                            | 310mm x 310mm x 500mm (h)                                                                                           | 12.2in x 12.2in x 19.69 in (h) |         |  |  |  |
| Weight                                | 25 kg                                                                                                               | 54,9 lb                        |         |  |  |  |
| Min and Max Water Flow                | 750 l\h -1000 l/h                                                                                                   | 198 Usgal\h - 264 Usgal\h      |         |  |  |  |
| Air Flow                              | 160 m³\h                                                                                                            | 5650 CFH                       |         |  |  |  |
| Maximum Exchanger's Pressure          | 1 bar                                                                                                               | 14,4 PSI                       | ify:    |  |  |  |
| Ambient Temperature Range             | 10°C - 38°C                                                                                                         | 50°F - 100°F                   | Modify: |  |  |  |
| Water Temperature Range               | 3°C - 20°C                                                                                                          | 38°F - 68°F                    | _ ≥     |  |  |  |
| Unit of measure of temperature        | °C (also °F available on request)                                                                                   |                                |         |  |  |  |
| Certification /Protection Grade       | CE / IPX4                                                                                                           |                                |         |  |  |  |
| Refrigerant                           | R290                                                                                                                |                                |         |  |  |  |
| Electrical connection to power supply | No plug. Connect chiller to a residual current circuit breaker with a nominal tripping current not exceeding 30 mA. |                                |         |  |  |  |